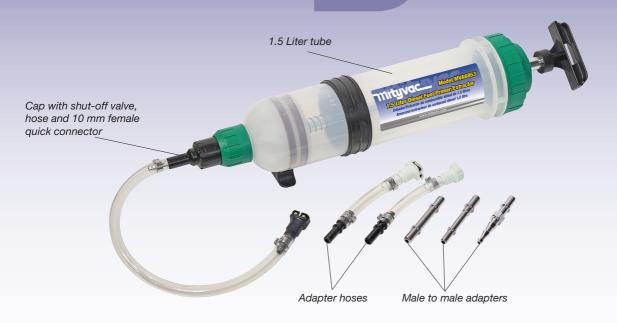

### **Included Items**

50 oz. (1.5 Liter) capacity fluid extractor/dispenser

Cap with shut-off valve, hose and 10 mm female quick connector

2 adapter hoses:

10 mm male to 3/8 or 5/16 female fuel system connections

3 male to male adapters:

10 mm male to a barbed, 3/8 or 5/16 male connection