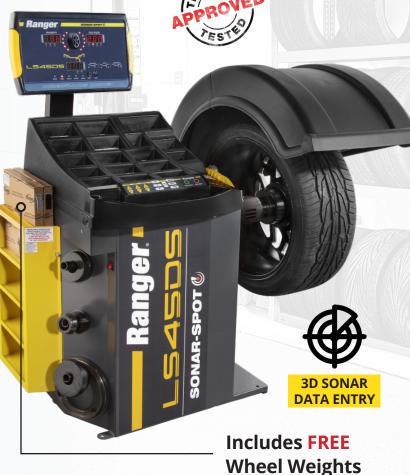

# LS45DS

### **Sonar 3D Wheel Balancer**

with Flange Press Plate

SKU# 5140177 - 220V

#### Sonar & Laser Technology -No Guesswork, Just Precision

The Ranger LS45DS Sonar Wheel Balancer is the latest innovation in wheel balancing technology, designed to revolutionize the way automotive shops approach balancing jobs. From its advanced sonar capabilities to its precise laser-spot technology, the LS45DS brings a level of speed, accuracy, and user-friendliness that makes it indispensable for high-volume and specialty shops alike. Handling wheels 12" to 24" in diameter, this isn't just another wheel balancer—it's a complete system engineered to maximize productivity, minimize mistakes, and enhance customer satisfaction.

Ranger's revolutionary 3D Auto Data Entry technology means techs won't have to deal with manual wheel measurements! In just seconds, this advanced balancer automatically detects wheel diameter, width, and offset using a built-in sonar system. Get pinpoint accuracy without the hassle. Just mount the wheel, select your mode, close the hood, and let the machine do the rest. Quick, easy, and precise—perfect for busy techs who demand efficiency without sacrificing performance.