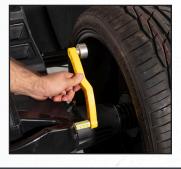

#### Features

- Dynamic, static, aluminum, HID (hidden) balancing
- Multi-user save function holds presets to increase productivity
- Ergonomic control board and easy-to-read LED display
- Automatic rolling wheel parameter setting feature saves time, minimizes errors
- Rapid 7-second cycle time
- Automatic braking
- Selectable gram/ounce and millimeter/inch units
- Automatic round-off with top-dead-center weight position indicator
- Manual or automatic start when hood is lowered
- Self-calibration function
- Precision-machined, hardened-steel 40 mm shaft
- "Open-side" hood design allows for a broader coverage of tire shapes and sizes