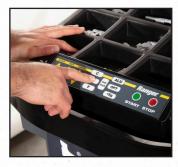

#### Features

- Dynamic, static, aluminum, HID (hidden) balancing
- Multi-user save function holds presets to increase productivity
- Ergonomic control board and easy-to-read LED display
- Automatic rolling wheel parameter setting feature saves time, minimizes errors
- Rapid 7-second cycle time
- Automatic braking
- Selectable gram/ounce and millimeter/inch units
- Automatic round-off with top-dead-center weight position indicator
- Manual or automatic start when hood is lowered
- Self-calibration function
- Precision-machined, hardened-steel 40 mm shaft
- "Open-side" hood design allows for a broader coverage of tire shapes and sizes